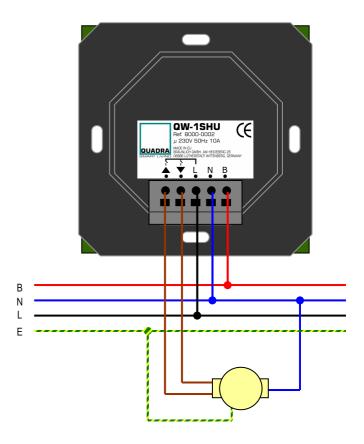

panel equipped with high in-rush current relays.

The movement direction may be easily inverted in the Device Edit menu.

The Open and Close times must be measured for position calculation with the *Measure* button on the Device Edit menu.

The shutter may be controlled by up to 28 different buttons.

## **Accessories**

One of the following touch panel glasses:

8000-0023 QP-SINGLE-W 8000-0024 QP-EDGE-W 8000-0025 QP-MIDDLE-W

#### **Electrical characteristics**

Power supply: 230 V 50 Hz Consumption: 0.5 W

Maximum current: 10 A ( $\cos \phi = 1$ ) In-rush current 500 A, 2 ms

#### Certifications

CE

IEC 60669-2-1

Low voltage directive 2014/35/EU EMC directive 2014/30/EU

### **Dimensions**

A = 27 mmB = 39 mm

C = 53 mmD = 71 mm

E = 53 mm

F = 54 mm





### **Connection diagram:**