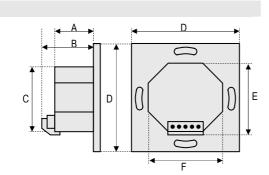

### **Dimensions**

A = 27 mmB = 39 mm

C = 53 mmD = 71 mm

E = 53 mm

F = 54 mm