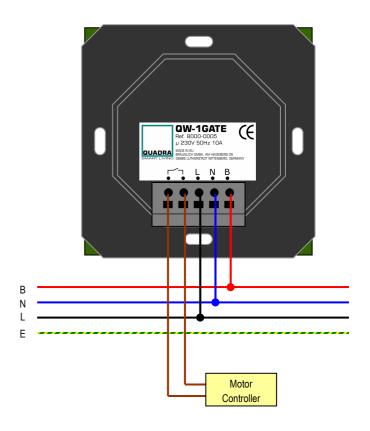

00-0005 **QW-1GATE** gate switch

## **Description**

Gate switch with touch panel equipped with high in-rush current relay. The relay provides a potential-free contact to act the gate control mechanism.

The gate may be controlled by up to 20 different buttons.

The default contact time is 1 second.

#### **Accessories**

One of the following touch panel glasses:

QP-SINGLE-W 8000-0023 8000-0024 QP-EDGE-W 8000-0025 QP-MIDDLE-W

#### **Electrical characteristics**

Power supply: 230 V 50 Hz

0.5 W Consumption:

Maximum current: 10 A (cos  $\phi = 1$ ) 500 A, 2 ms In-rush current

### Certifications

CE

IEC 60669-2-1

Low voltage directive 2014/35/EU

EMC directive 2014/30/EU

# **Dimensions**

A = 27 mmB = 39 mm

C = 53 mm

D = 71 mm

E = 53 mm

F = 54 mm





## **Connection diagram:**