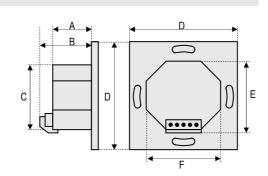

# **Dimensions**

A = 27 mmB = 39 mm

C = 53 mm

D = 71 mm

E = 53 mm

F = 54 mm