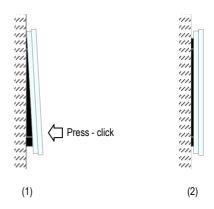

## **Mounting instructions**

Align the panel on the top of the wall switch (1) and then press the bottom of the panel against the switch (2).

When mounted, the panel should have a distance of about 1 mm to the wall surface.

# **Removing instructions**

Hold the panel with both hands and pull the top edge out of the wall.