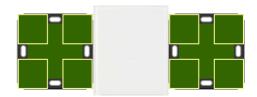

Ref.: 8000-0025

**QP-MIDDLE-W**Edge glass panel white

## **Description**

Tempered glass panel with white background for QUADRA wall units.

It mounts on:

QW-20N0FF

QW-1SHU

QW-REMOTE

QW-1GATE

Suitable for de middle mounted switches of multiple grouped wall switches.

## **Mounting instructions**

Align the panel on the top of the wall switch (1) and then press the bottom of the panel against the switch (2).

When mounted, the panel should have a distance of about 1 mm to the wall surface.

# **Removing instructions**

Hold the panel with both hands and pull the top edge out of the wall.

#### **Dimensions**

86.0 x 71.5 x 8.5 mm



## Mounting diagram: