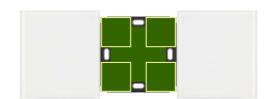

Ref.: 8000-0024

**QP-EDGE-W**Edge glass panel white

## **Description**

Tempered glass panel with white background for QUADRA wall units.

It mounts on:

QW-20N0FF

QW-1SHU

QW-REMOTE

QW-1GATE

Suitable for de edge of double or multiple grouped wall switches.

## **Mounting instructions**

Align the panel on the top of the wall switch (1) and then press the bottom of the panel against the switch (2).

When mounted, the panel should have a distance of about 1 mm to the wall surface.

# **Removing instructions**

Hold the panel with both hands and pull the top edge out of the wall.

#### **Dimensions**

86.0 x 78.5 x 8.5 mm



## Mounting diagram: