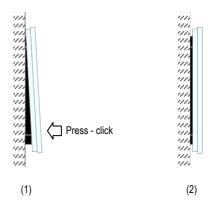

## **Mounting instructions**

Align the panel on the top of the wall switch (1) and then press the bottom of the panel against the switch (2).

When mounted, the panel should have a distance of about 1 mm to the wall surface.

# **Removing instructions**

Hold the panel with both hands and pull the top edge out of the wall.