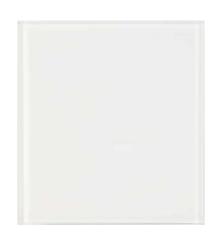

Ref.: 8000-0024

**QP-EDGE-W**Edge glass panel white

## **Description**

Tempered glass panel with white background for QUADRA wall units.

It mounts on:

QW-20N0FF

QW-1SHU

QW-REMOTE

QW-1GATE

Suitable for de edge of double or multiple grouped wall switches.

#### **Dimensions**

86.0 x 78.5 x 8.5 mm