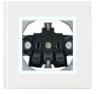

#### Mounting instructions

Align the frame on the socket (1) and place the centre of the socket in place (2). When mounted, the frame should have a

distance of about 1 mm to the wall surface.

# Mounting diagram:

(1)

ロン

(2)