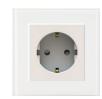

#### Mounting instructions

Align the frame on the socket (1) and place the centre of the socket in place (2). When mounted, the frame should have a

distance of about 1 mm to the wall surface.

# Mounting diagram:

(1)

ロン

(2)