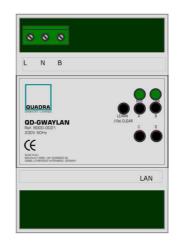

Ref.: 8000-0021

# **QD-GWAYLAN**DIN rail LAN gateway

### **Description**

Gateway to control and connect the system to a LAN Network, enabling control via Mobile Phone or other equipment. Both the bus protocol and the IP protocol are encrypted for privacy protection.

The gateway can handle up to 400 devices.

### **Accessories**

QUADRA Raspberry PI with QUADRA-CLOUD application.

### **Electrical characteristics**

Power supply: 230 V 50 Hz

Consumption: 0.5 W Maximum nr. of devices: 400

## **C**ertifications

CE

IEC 60669-2-1

Low voltage directive 2014/35/EU EMC directive 2014/30/EU

#### **Dimensions**

A = 71.2 mm (4 modules)

B = 90 mm C = 62 mm D = 46 mm

E = 58 mm





#### Connection diagram: