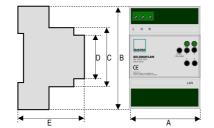

#### **Dimensions**

A = 71.2 mm (4 modules)

B = 90 mm C = 62 mm D = 46 mm

E = 58 mm