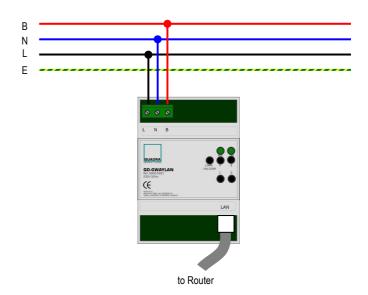

Ref.: 8000-0021

# **QD-GWAYLAN**DIN rail LAN gateway

### **Description**

Gateway to control and connect the system to a LAN Network, enabling control via Mobile Phone or other equipment. Both the bus protocol and the IP protocol are encrypted for privacy protection.

The gateway can handle up to 400 devices.

### **Accessories**

QUADRA Raspberry PI with QUADRA-CLOUD application.

### **Electrical characteristics**

Power supply: 230 V 50 Hz

Consumption: 0.5 W Maximum nr. of devices: 400

## **C**ertifications

CE

IEC 60669-2-1

Low voltage directive 2014/35/EU EMC directive 2014/30/EU

#### **Dimensions**

A = 71.2 mm (4 modules)

B = 90 mm C = 62 mm D = 46 mm

E = 58 mm





#### Connection diagram: