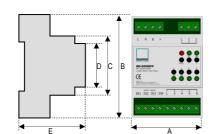

#### **Dimensions**

A = 71.2 mm (4 modules)

B = 90 mm

C = 62 mm

D = 46 mm

E = 58 mm