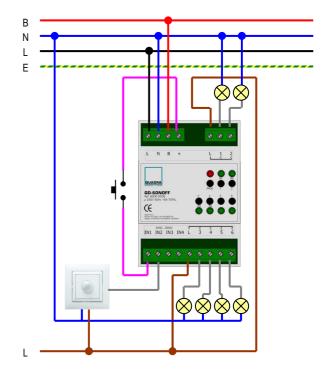

**QD-60NOFF**DIN rail 6 x on/off switch

# Description

6-fold on/off switch equipped with high in-rush current relays and 4 voltage detection binary inputs, each configurable for operation as push-button or detector.

Each switch may be controlled by up to 28 different buttons.

#### **Accessories**

None

# **Electrical characteristics**

Power supply: 230 V 50 Hz

Consumption: 0.5 W

 $\begin{array}{ll} \text{Maximum current:} & 16 \text{ A (cos } \phi = 1) \\ \text{In-rush current:} & 500 \text{ A, 2 ms} \\ \text{Voltage inputs:} & 24\text{VDC to 230VAC} \end{array}$ 

### Certifications

CE

IEC 60669-2-1

Low voltage directive 2014/35/EU

EMC directive 2014/30/EU

#### **Dimensions**

A = 71.2 mm (4 modules)

B = 90 mm

C = 62 mm

D = 46 mm

E = 58 mm





### Connection diagram: