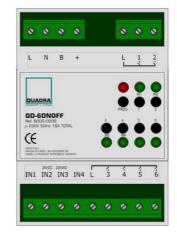

Ref.: 8000-0006

**QD-60NOFF**DIN rail 6 x on/off switch

# Description

6-fold on/off switch equipped with high in-rush current relays and 4 voltage detection binary inputs, each configurable for operation as push-button or detector.

Each switch may be controlled by up to 28 different buttons.

# **Electrical characteristics**

Power supply: 230 V 50 Hz

Consumption: 0.5 W

 $\begin{array}{ll} \text{Maximum current:} & 16 \text{ A (cos } \phi = 1) \\ \text{In-rush current:} & 500 \text{ A, 2 ms} \\ \text{Voltage inputs:} & 24\text{VDC to 230VAC} \end{array}$ 