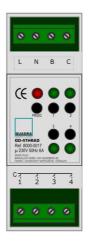

Ref.: 8000-0017 QD-4THRAD

# **Electrical characteristics**

Power supply: 230 V 50 Hz
Consumption: 0.5 W
Maximum current: 6 A total

Valve voltage: 12VDC to 230VAC