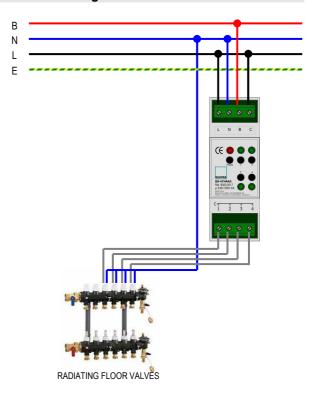

ostat for 4 zones of water heating radiating floor. It may operate in winter and in summer with up to 8 programmable schedules per season and per zone.

The thermostat may also control minimum and maximum temperature during off periods when in automatic mode.

The 4 zones are controlled independently.

### Accessories

Each zone requires one QUADRA wall switch connected via BUS that operates as room temperature sensor. Sensors may be shared.

# **Electrical characteristics**

Power supply: 230 V 50 Hz
Consumption: 0.5 W
Maximum current: 6 A total

Valve voltage: 12VDC to 230VAC

### Certifications

CE

IEC 60669-2-1

Low voltage directive 2014/35/EU

EMC directive 2014/30/EU

## **Dimensions**

A = 35 mm (2 modules)

B = 90 mm

C = 62 mm

D = 46 mm

E = 58 mm





### Connection diagram: