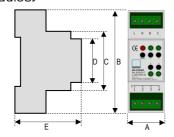

## **Dimensions**

A = 35 mm (2 modules)

B = 90 mm

C = 62 mm

D = 46 mm

E = 58 mm