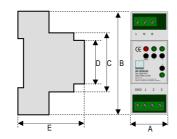

# **D**imensions

A = 35 mm (2 modules)

B = 90 mm

C = 62 mm

D = 46 mm

E = 58 mm