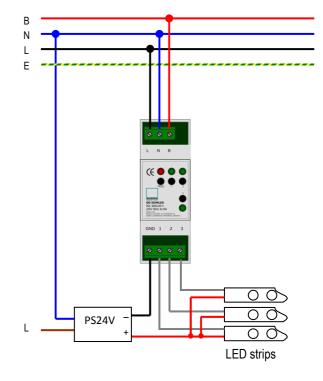

Ref.: 8000-0011

# **QD-3DIMLED**DIN rail triple LED strip dimmer

### **Description**

PWM dimmer for 3 single-coloured LED strips for up to  $3 \times 10$  ampere.

Each dimmer may be controlled by up to 19 different buttons.

It requires an external power supply for the LED strips.

### **Accessories**

None

# **Electrical characteristics**

Power supply: 230 V 50 Hz

Consumption: 0.5 W

Maximum current: 10 A / stripe LED voltage: 12 to 24VDC

# Certifications

CE

IEC 60669-2-1

Low voltage directive 2014/35/EU

EMC directive 2014/30/EU

# **D**imensions

A = 35 mm (2 modules)

B = 90 mm

C = 62 mm

D = 46 mm

E = 58 mm



### Connection diagram: