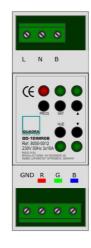

# Ref.: 8000-0012

QD-1DIMRGB DIN rail RGB Dimmer

### Description

PWM dimmer for RGB LED strips. It is implemented as an HSV Dimmer for up to  $3 \times 10$  ampere. Different keys may be programmed for intensity, colour and saturation control.

The dimmer may be controlled by up to  $\ensuremath{\text{28}}$  different buttons.

It requires an external power supply for the LED strip.

### Accessories

None

#### **Electrical characteristics**

Power supply: Consumption: Maximum current: LED voltage: 230 V 50 Hz 0.5 W 10 A / colour 12 to 24VDC

## Certifications

CE IEC 60669-2-1 Low voltage directive 2014/35/EU EMC directive 2014/30/EU

## Dimensions

- A = 35 mm (2 modules)
- B = 90 mm
- C = 62 mm
- D = 46 mm