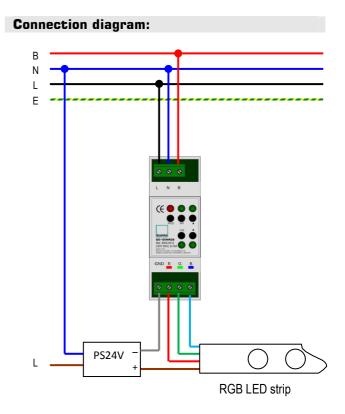

It requires an external power supply for the LED strip.

#### **Electrical characteristics**

Power supply: Consumption: Maximum current: LED voltage: 230 V 50 Hz 0.5 W 10 A / colour 12 to 24VDC