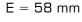

# Ref.: 8000-0012

QD-1DIMRGB DIN rail RGB Dimmer

### Description

PWM dimmer for RGB LED strips. It is implemented as an HSV Dimmer for up to  $3 \times 10$  ampere. Different keys may be programmed for intensity, colour and saturation control.

The dimmer may be controlled by up to  $\ensuremath{\text{28}}$  different buttons.

It requires an external power supply for the LED strip.

### Accessories

None

#### **Electrical characteristics**

Power supply: Consumption: Maximum current: LED voltage: 230 V 50 Hz 0.5 W 10 A / colour 12 to 24VDC

## Certifications

CE IEC 60669-2-1 Low voltage directive 2014/35/EU EMC directive 2014/30/EU

## Dimensions

- A = 35 mm (2 modules)
- B = 90 mm
- C = 62 mm
- D = 46 mm